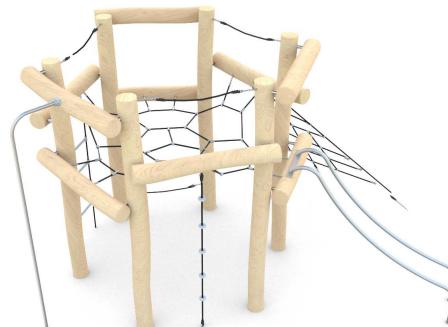

## **ROBINIA PLAY**

SLIDING

Visualisation is for reference only, actual appearance may vary.

8154