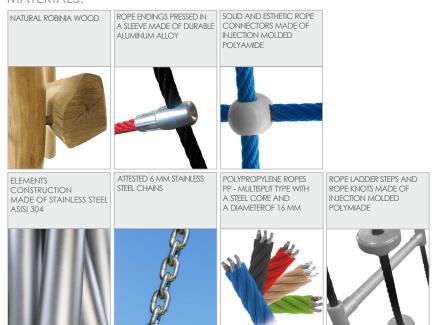

| 22 persons      |
| Product complies with EN 1176-1:2017-12                                                                                          | YES             |
| Availability of spare parts                                                                                                      | YES             |
| Age range                                                                                                                        | 3-12            |
| According to EN 1176-1:2017-12 norm, the product requires applying a safety surface according to the product's free fall height. |                 |

Visualisation is for reference only, actual appearance may vary.



8154

## **ROBINIA PLAY**





## MATERIALS: