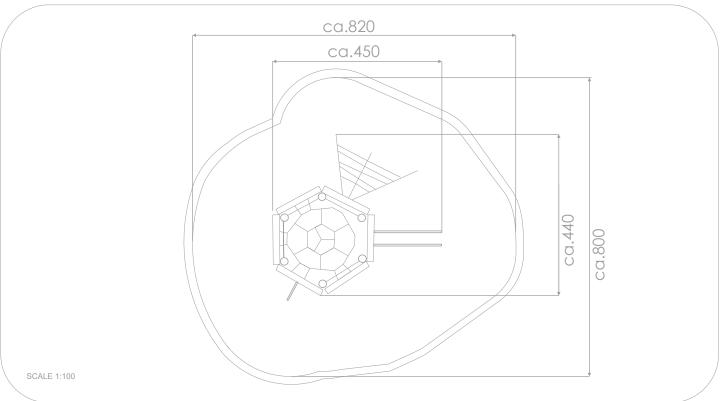

## INFORMATION ABOUT THE PRODUCT

| INFORMATION ABOUT THE PRODUCT                                                                                                    |                 |
|----------------------------------------------------------------------------------------------------------------------------------|-----------------|
| Dimensions                                                                                                                       | ca.450 x 440 cm |
| Safety zone                                                                                                                      | ca.820 x 800 cm |
| Overall height                                                                                                                   | ca.260 cm       |
| Free fall height                                                                                                                 | ca.260 cm       |
| Amount of users                                                                                                                  | 22 persons      |
| Product complies with EN 1176-1:2017-12                                                                                          | YES             |
| Availability of spare parts                                                                                                      | YES             |
| Age range                                                                                                                        | 3-12            |
| According to EN 1176-1:2017-12 norm, the product requires applying a safety surface according to the product's free fall height. |                 |