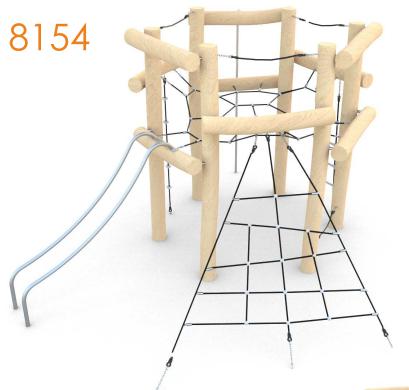

## **ROBINIA PLAY**

SLIDING

## INFORMATION ABOUT THE PRODUCT

| INFORMATION ABOUT THE PRODUCT                                                                                                    |                 |
|----------------------------------------------------------------------------------------------------------------------------------|-----------------|
| Dimensions                                                                                                                       | ca.450 x 440 cm |
| Safety zone                                                                                                                      | ca.820 x 800 cm |
| Overall height                                                                                                                   | ca.260 cm       |
| Free fall height                                                                                                                 | ca.260 cm       |
| Amount of users                                                                                                                  | 22 persons      |
| Product complies with EN 1176-1:2017-12                                                                                          | YES             |
| Availability of spare parts                                                                                                      | YES             |
| Age range                                                                                                                        | 3-12            |
| According to EN 1176-1:2017-12 norm, the product requires applying a safety surface according to the product's free fall height. |                 |

Visualisation is for reference only, actual appearance may vary.

8154